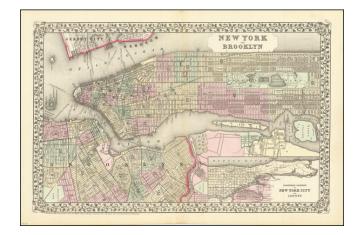

## **Description:**

Detailed map of New York City, Brooklyn, etc., hand colored by wards.

Shows streets, buildings, parks, islands, ship works, ferries, rail lines, etc. Inset of the Northern portion of Manhattan.

One of the best large format commercial atlas maps of the period.