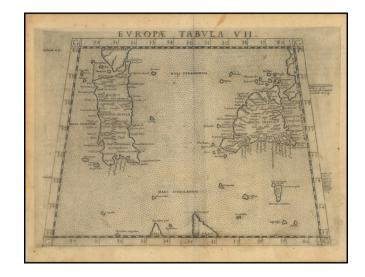

## **Europae Tabula VII [Sicily, Malta, Sardinia]**

Stock#: 89779 Map Maker: Ruscelli

Date: 1574
Place: Venice

**Color:** Hand Colored

**Condition:** VG

**Size:**  $10 \times 7.5$  inches

**Price:** \$ 295.00

## **Description:**

Nice example of the scarce second state of Ruscelli's Ptolemaeic map of Sicily, Sardinia and Malta is one of the earliest obtainable maps of the region.

The map is based upon Gastaldi's miniature map of 1548, it shows remarkable topographical and geographical detail for the period. This example is the first state of the map, from Ruscelli's 'La Geographi di Claudio Tolomeo', first published 1561.