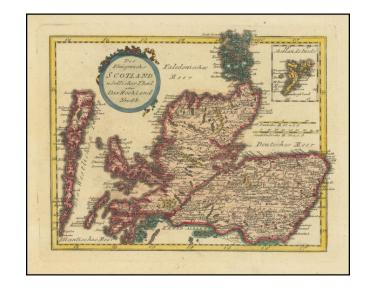

## Des Konigreichs Scotland nordlicher Theil oder Das Hochland. Nro. 88

**Stock#:** 89757 **Map Maker:** von Reilly

Date: 1794 Place: Vienna

**Color:** Hand Colored

**Condition:** VG+

**Size:** 11 x 9 inches

## **Description:**

Striking map of the northern part of Scotland, with decorative cartouche.

Shows rivers, roads, towns, castles, forests, lakes and a host of other details.

From von Reilly's exceedingly scarce *Grosser Deutscher Atlas*. Von Reilley & Schraembl led a revival of map making in Vienna in the late 18th Century which included this and several other sought after works.