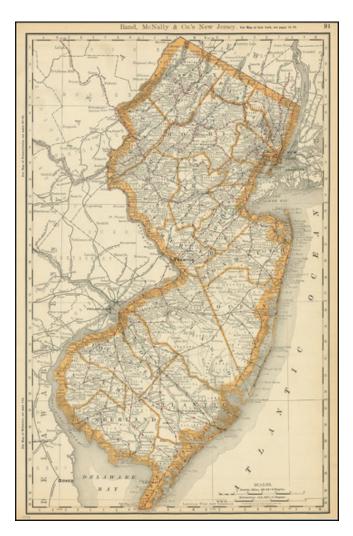

## **New Jersey**

| Stock#:    | 89730                  |
|------------|------------------------|
| Map Maker: | Rand McNally & Company |
| Data       | 1000                   |

Date:1893Place:ChicagoColor:Outline ColorCondition:VG+Size:12.25 x 19.5 inches

## **Description:**

Rand McNally's 1892 map of New Jersey, showing the state in fine detail.

The map shows the state of New Jersey delimited by counties. Railroads are shown. Cities, towns, and rivers are named. Detail extends into neighboring states.