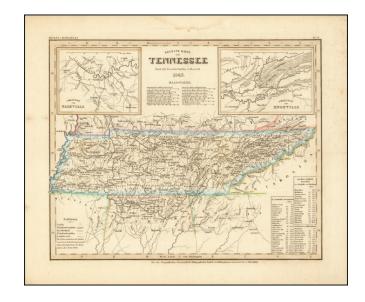

## Neueste Karte von Tennessee . . . 1845

Stock#: 89666 Map Maker: Meyer

**Date:** 1845

Place: Hildburghausen Color: Hand Colored

**Condition:** VG+

**Size:** 14.5 x 12 inches

**Price:** SOLD

## **Description:**

First state of Meyer's map of Tennessee.

Elegantly engraved and detailed map of Tennessee, taken based upon Tanner's work in the early 1840s.

Shows counties, towns, roads, canals, lakes, etc. Detailed insets of Knoxville and Nashville. While often referred to as the German Mitchell, this characterization is unfair, as the work appears to be a collaborative effort which predates the sale of Tanner's plates to SA Mitchell.