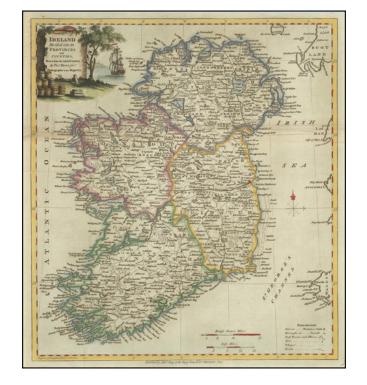

## Ireland Divided into its Provinces and Counties, Drawn from the latest Surveys . . .

**Stock#:** 89620 **Map Maker:** Kitchin

Date: 1780 circa Place: London

**Color:** Hand Colored

**Condition:** VG

**Size:** 13.5 x 15 inches

## **Description:**

Finely engraved map of Ireland, published by Alexnander Hogg in London.

Based upon the work of Thomas Kitchin, Hydrographer to the King of England, the map includes a decorative cartouche with stacks of barrels and bolts of cloth on a coast with a ship sailing away.