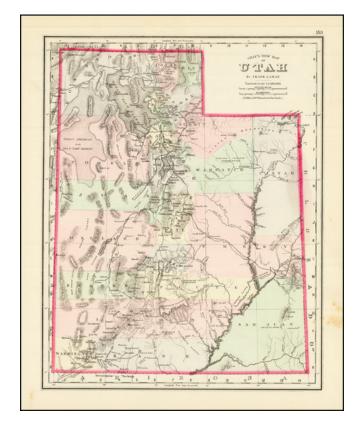

## Gray's New Map of Utah

Stock#: 89616 Map Maker: Gray

**Date:** 1886

Place: Philadelphia Color: Hand Colored

**Condition:** VG+

**Size:**  $12 \times 15$  inches

**Price:** \$ 195.00

#### The First Atlas Map of Utah Territory in its Modern Configuration.

Historically important early map of Utah, published by OW Gray.

The map is colored by counties and showing early roads, rivers, mountains, railroads, mines, Indians, forts, etc.

This is the first commercial atlas map of Utah Territory in its final configuration, as it would appear when it gained statehood in 1896, and is preceded only by the 1857 Rogers & Johnson Utah Territory map, which shows Utah as including all of Nevada.