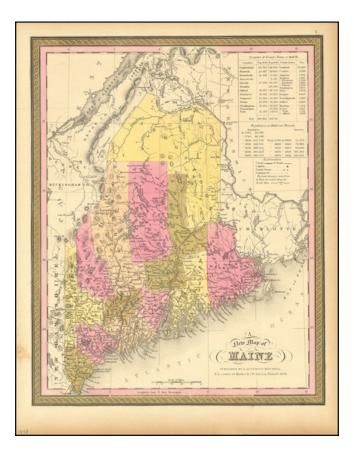

## **Description:**

Detailed map of Maine from Mitchell's New Universal Atlas.

The map shows early railroads, townships, canals, etc.

The map is hand colored by county. Includes statistical table shows county populations.

One of the most detailed of all atlas maps of Maine.