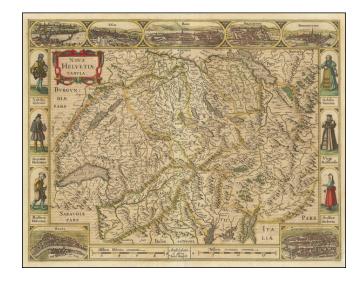

#### Nova Helvetiae Tabula

**Stock#:** 89600 **Map Maker:** Hondius

Date: 1617 circaPlace: AmsterdamColor: Hand Colored

**Condition:** VG+

**Size:** 21 x 16 inches

**Price:** \$ 1,900.00

## One of the Most Decorative 17th Century Maps of Switzerland.

Decorative early map of Switzerland, including 7 city views and 6 costumed figures.

Hondius' map of Switzerland is one of the most decorative single sheet maps of Switzerland published in the 17th Century. The map includes vignettes of Lucerne, St. Gal, Bern, Solothyrn, Schafhyvsen, Zurich and Basel, as well as male and female costumed figures showing noble, peasant and others in local dress.