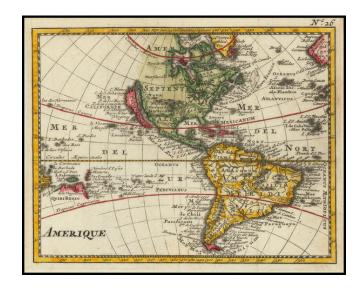

## **Amerique**

**Stock#:** 89569 **Map Maker:** Anonymous

**Date:** 1700 circa **Place:** Paris?

**Color:** Hand Colored

**Condition:** VG+

**Size:**  $6.5 \times 5$  inches

**Price:** \$ 450.00

## **Description:**

Detailed map of America, showing California as an Island on the Sanson projection.

Open ended Great Lakes, also based upon Sanson.

Nice detail in the Pacific, including Quiro Regio, which would become Australia.