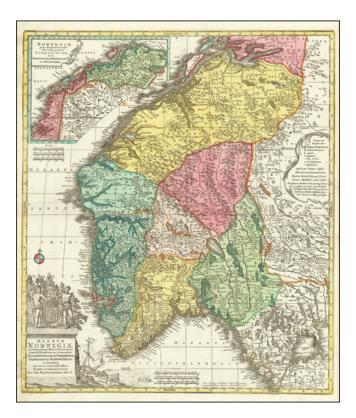

## Barry Lawrence Ruderman Antique Maps Inc.

7407 La Jolla Boulevard La Jolla, CA 92037

www.raremaps.com

(858) 551-8500 blr@raremaps.com

[Norway]. Regnum Norwegiae . . .

| Stock#:           | 89546                |
|-------------------|----------------------|
| Map Maker:        | Lotter               |
| Date:             | 1760 circa           |
| Place:            | Augsburg             |
| Color:            | Hand Colored         |
| <b>Condition:</b> | VG                   |
| Size:             | 19.75 x 22.75 inches |
| Price:            | \$ 575.00            |

## **Description:**

Striking early map of the Kingdom of Norway by Lotter.

The map includes a decorative allegorical cartouche with a coat of arms and tribute to Norway's fishing and shipping heritage.