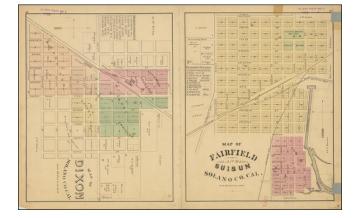

## Map of Fairfield and Suisun ... (and) Map of Dixon, Solano Co., California

| Stock#:    | 89528           |
|------------|-----------------|
| Map Maker: | Thompson & West |

Date:1878Place:San FranciscoColor:Hand ColoredCondition:VGSize:26 x 15.75 inches

## **Description**:

Detailed city plans for Dixon, California and Fairfield, California.

The map appeared in Thompson & West's Historical Atlas of Solano County.