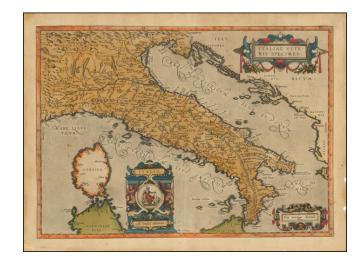

## **Italiae Veteris Specimen**

**Stock#:** 89503 **Map Maker:** Ortelius

Date: 1584
Place: Antwerp
Color: Hand Colored

**Condition:** VG

**Size:**  $19 \times 13.5$  inches

**Price:** \$ 1,600.00

## **Description:**

Nice example of Ortelius' map of ancient Italy, from Ortelius' *Theatrum Orbis Terrarum*, the first modern world atlas.

The map is based upon Gastaldi's map of Italy, supplemented with classical sources.

Beginning in 1601, a second state of the map was issued, with a revised cartouche (2 medallions) and a different scale of miles (lacking the date).

Separately published example.