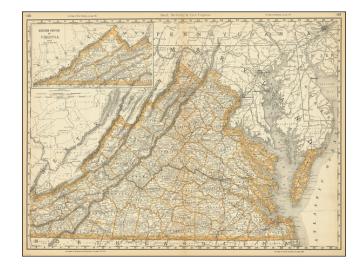

## Rand McNally & Co's Virginia

**Stock#:** 89496

Map Maker: Rand McNally & Company

Date: 1893Place: ChicagoColor: Condition: VG+

**Size:** 26 x 19 inches

**Price:** \$ 145.00

## **Description:**

Rand McNally's 1893 map of Virginia, showing the state in fine detail.

The map shows the state of Virginia delimited by counties. Railroads are shown. Cities, towns, and rivers are named. Detail extends into neighboring states.

The map truncates Virginia and shows the western part of the state in an inset in the upper left.