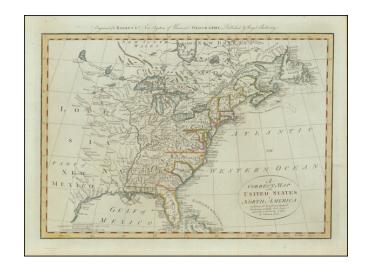

## A Correct Map of the United States of North America. Including the British and Spanish Territories, carefully laid down agreeable to the Treaty of 1784 . . .

**Stock#:** 89345 **Map Maker:** Bowen

Date: 1787 Place: London

## **Description:**

Early map of the United States, colored by regions and Colonies.

The map was published shortly after independence, and prior to the admission of Kentucky, Tennessee or Vermont as states, although Vermont is named quite curiously, appearing above "Hampshire."

Both East and West Florida are shown. Many Indian tribes shown.