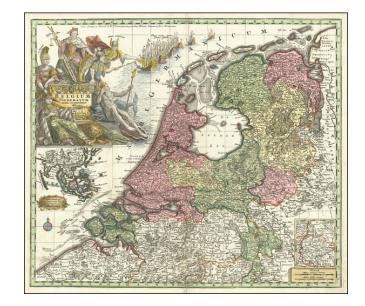

## Belgium Foederatum auctius et emendatius... [Large inset of SE Asia]

**Stock#:** 89316 **Map Maker:** Seutter

Date: 1730Place: AugsburgColor: Hand Colored

**Condition:** VG

**Size:** 22.5 x 19 inches

**Price:** \$ 475.00

## **Description:**

Striking map of the Low Countries, with a large inset of Southeast Asia.

One Seutter's most ornate allegorical cartouches, with 7 coats of arms and figures representing the Federation, Asia, Triton, Mercury and Europe.

Large group of sailing ships also shown.