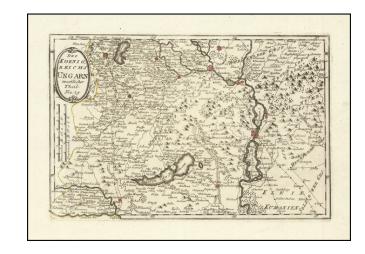

## [Western Hungary] Des Konigreichs Ungarn westlicher Theil Nro. 29.

Stock#: 89312 Map Maker: von Reilly

Date: Place:

1789 circa Vienna

Color:

Uncolored

**Condition:** 

VG

## **Description:**

Detailed map of a portion of Western Hungary.

The map tracks the course of the Danube, with Budapest at the center. Balaton Lake, one of Europe's largest lakes, appears at the the left.

A number of post roads are shown, connecting major cities.