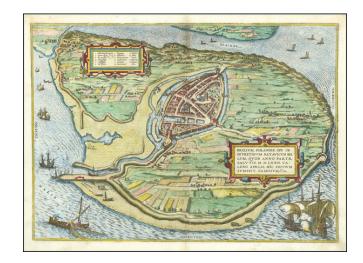

## [Brielle] Brilium Holandiae Opp. . . .

**Stock#:** 89292

Map Maker: Braun & Hogenberg

**Date:** 1572 **Place:** Cologne

**Color:** Hand Colored

**Condition:** VG

**Size:** 19.5 x 14 inches

**Price:** \$ 450.00

## **Description:**

Fine early birdseye view of the Island of Brile.

From Braun & Hogenberg's *Civitatus Orbis Terrarum*, the most important book of town plans and views published in the 16th Century.