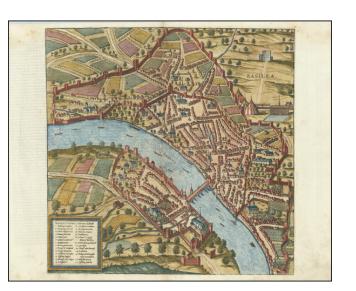

## Basilea

| Stock#:           | 89290              |
|-------------------|--------------------|
| Map Maker:        | Braun & Hogenberg  |
| Date:             | 1572 circa         |
|                   |                    |
| Place:            | Cologne            |
| Color:            | Hand Colored       |
| <b>Condition:</b> | VG+                |
| Size:             | 14.5 x 14.5 inches |
|                   |                    |

## **Description:**

Detailled plan of of Basle, Switzerland on the Upper Rhine River.

This very detailed plan shows accuratley the town with its streets, places, churches and squares. From Braun & Hogenberg's *Civitatus Orbis Terrarum*, the most important book of town plans and views published in the 16th Century.