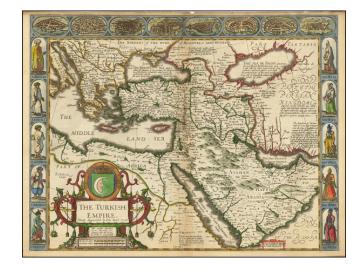

## The Turkish Empire. Newly Augmented by John Speed. 1626

**Stock#:** 89281 **Map Maker:** Speed

Date: 1676 Place: London

**Color:** Hand Colored

**Condition:** VG

**Size:** 20.5 x 15.5 inches

**Price:** Not Available

## **Description:**

A nice example of the 1676 edition of Speed's map of the Turkish Empire, including the Arabian Peninsula.

This is one of the most decorative English maps of the region issued in the 17th century and the first map of the region published in England.

Includes eight views of Ottoman cities and ten costumed figures.