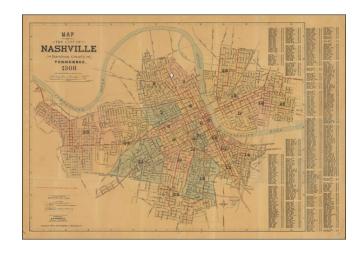

## **Description:**

Rare separately published map of Nashville, Tennessee, published by G.M. Hopkins.

The map is colored by precincts, with street car lines in red and radiating lines from the Court house at one mile intervals.

Centennial Park, Belmont College, Shelby Park and Vanderbilt University are circled in red. The railroads inside the City limits are also named. Includes a directory is on the right side.