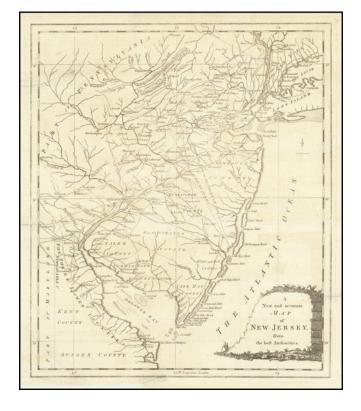

## **Description:**

Detailed map of New Jersey, published in the midst of the American Revolution.

The map shows early counties, towns, roads, rivers, islands and other detailed features. Keith's line of 1687 is shown, as is the Division Line of 1743 between East and West Jersey.

A fine Revolutionary War era map of New Jersey.