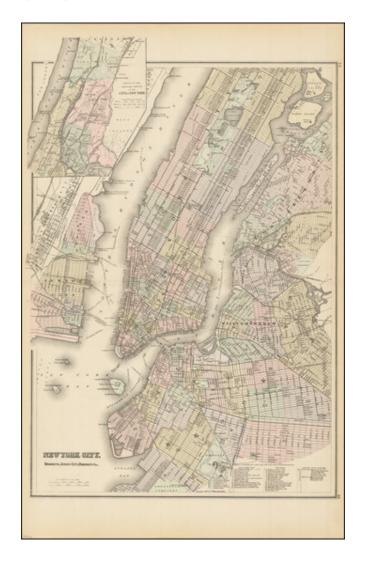

### **Description:**

Interesting map of New York City and Vicinity oriented with north at the top (most other double page maps of New York from this era are oriented with east at the top).

Shows parks, streets, wards, buildings, rail lines, wharfs, and many other features.

Inset of Upper NYC and part of Westchester County. Also shows much of Brooklyn, Hoboken and Jersey City.

Drawer Ref: New York City &

Long Island

Stock#: 89204

## New York City, Brooklyn, Jersey City, Hoboken, etc.

A nice large format map.

#### **Detailed Condition:**

Original hand-color by ward.

Drawer Ref: New York City & Long Island

Stock#: 89204