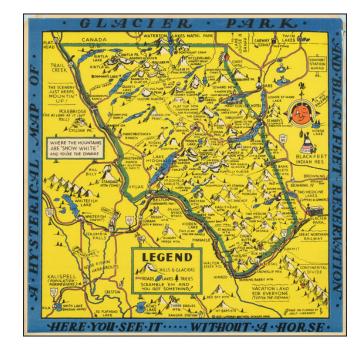

#### Rare Jolly Lindgren Map

Scarce Lindgren Brothers map, covering Glacier National Park and the Blackfeet Indian Reservation.

The map is one of the earlier "Hysterical" maps, having been published in 1938.

The map features the typical Lindgren humor, some of it inappropriate by modern standards ("Is his race red" - of the winking Native American in the compass rose). There is a reference to *Snow White and the Seven Dwarfs*, which was released one year before the map: "Where the mountains are 'Snow White' and you're the dwarf."