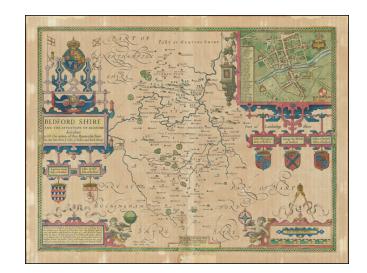

## Bedford Shire and the Situation of Bedford Described with the armes of thos Honorable Familyes that hve been borne ye titles of Dukes and Earls thereof

**Stock#:** 89188 **Map Maker:** Speed

Date: 1676 Place: London

## **Description:**

Striking map of Bedford, with an inset plan of Bedford.

Includes 5 coats of arms of local Earls and Dukes.

Engraved by Jodocus Hondius. From Speed's *The Theatre of the Empire of Great Britaine*.