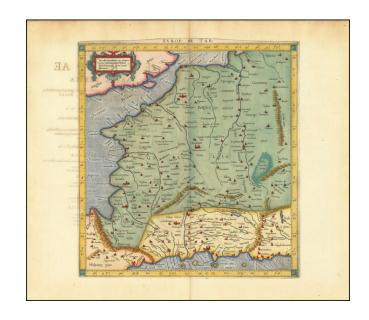

## [Ptolemy's France] Europ III Tab

**Stock#:** 89187 **Map Maker:** Mercator

Date:

1578 circa (1695 ca)

Place: Color: Amsterdam Hand Colored

**Condition:** 

VG+

Size:

## **Description:**

Nice example of Mercator's map of France, Low Countries & Western Germany, from Mercator's edition of Ptolemy's *Geographia*, first published in 1578 and republished in Amsterdam beginning in 1695.

Gerard Mercator published his edition of Ptolemy's maps as what he intended as a companion to his Atlas of the Modern World. Beginning with the 1695 edition, the plates were re-worked, substituting a new cartouche within the map, containing a second title.