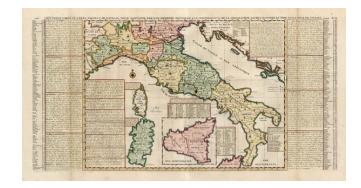

## Nouvelle Carte De L'Etat Present De L'Italie [Large inset of Sicily--Shows Corsica and Sardinia]

Stock#: 8914 Map Maker: Chatelain

**Date:** 1719

Place: Amsterdam Colored Hand Colored

**Condition:** VG+

## **Description:**

Attractive and highly detailed map of Italy, colored by Kingdoms and showing Corsica, Sardinia and an inset of Sicily. Extensive text annotations on either side of this wonderful map. A finely engraved map from Chatelain's monumental 7 volume Atlas Historique, one of the most famous and prolific works of the early 18th Century. Striking full color example.