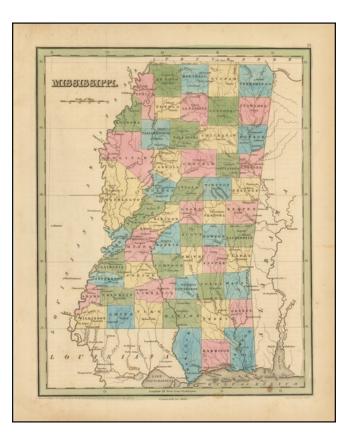

## **Description:**

Rare lated edition of Bradford's scarce map of Mississippi.

The map is hand colored by county.

Shows towns, roads, rivers, lakes, mountians and other details.

Bradford's Atlases were one of the most successful commercial atlases of the 1830s, at a time when HS Tanner and David Burr were his prime competitors.