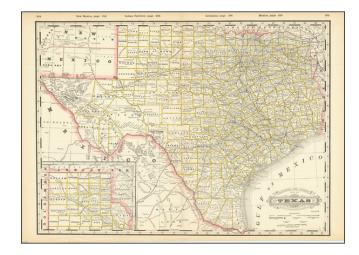

## Railroad and County Map of Texas

Stock#: 89129 Map Maker: Cram

Date: 1887
Place: Chicago
Color: Outline Color

**Condition:** VG+

**Size:** 22 x 16.5 inches

**Price:** \$ 275.00

## **Description:**

Highly detailed map of Texas, from Cram's *Standard American Railway Atlas*. The map shows Texas in two parts, with an inset of the northernmost part of the state in the lower left.

The map shows counties, railroads, railway stations, township surveys, mountains, rivers, lakes, and a host of other early details. The map also shows county seats, money order post offices, and other commerce details. The title is decoratively presented.

As with many of Cram's maps, this is the best large format commercial atlas map of Texas from the period.