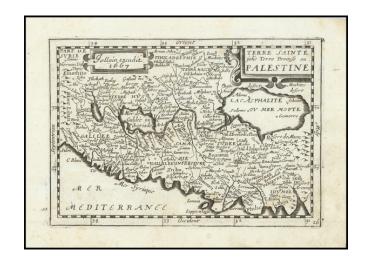

## Terre Sainte jadis Terre Promise ou Palestine.

Stock#: 89120 Map Maker: Jollain

**Date:** 1667 **Place:** Paris

**Color:** 

**Condition:** VG

**Size:**  $7.5 \times 5$  inches

**Price:** SOLD

## **Description:**

Rare map of the Holy Land, which appeared in Jollain's *Tresor des carte Geographiques*, published in Paris.

The map is based upon Jansson's map, published in his *Atlas Minor* in 1628. The first French version of the map was published by Jean Boisseau in 1643, followed an edition by Picart, first published in 1651, and finally this edition in 1667.