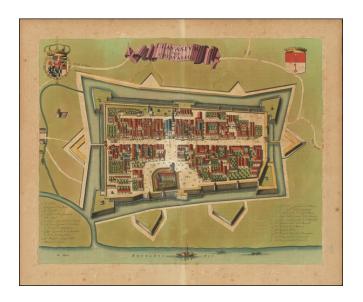

## Barry Lawrence Ruderman Antique Maps Inc.

7407 La Jolla Boulevard La Jolla, CA 92037

www.raremaps.com

(858) 551-8500 blr@raremaps.com

**Clavasium vulgo Chiavasso** 

| Stock#:           | 89100<br>Bloom   |
|-------------------|------------------|
| Map Maker:        | Blaeu            |
| Date:             | 1682             |
| Place:            | Amsterdam        |
| Color:            | Hand Colored     |
| <b>Condition:</b> | VG               |
| Size:             | 22.5 x 18 inches |
| Price:            | \$ 375.00        |

## **Description:**

Exceptionally hand-colored example of finely engraved view of Chivasso, in the Turin are of Piedmont, Italy.

The view was issued in Joan Blaeu's Italian town book, first published in Amsterdam in 1682.