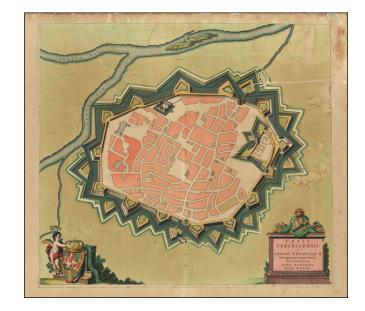

## **Description:**

Exceptionally hand-colored example of finely engraved view of Vercelli, on the Sesia River, Piedmont, Italy.

The view was issued in Joan Blaeu's Italian town book, first published in Amsterdam in 1682.