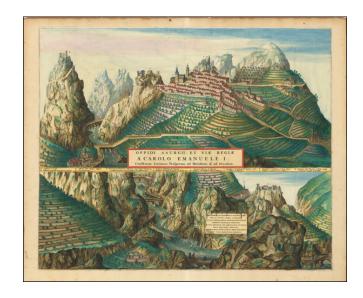

## [Saorge, France] Oppidi Saurgii, et Viae Regiae A'Carolo Emanuele I

**Stock#:** 89095 **Map Maker:** Blaeu

**Date:** 1682

Place: Amsterdam Colored Hand Colored

**Condition:** VG

**Size:** 21 x 17.25 inches

## **Description:**

Exceptionally hand-colored example of finely engraved view of Saorge, in the Alpes-Maritimes region of southeastern France.

The view was issued in Joan Blaeu's Italian town book, first published in Amsterdam in 1682.