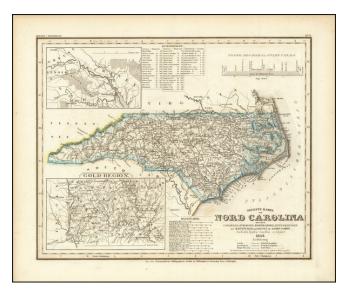

## [ North Carolina ] Neueste Karte von Nord Carolina mit seinen Canaelen, Strassen, Eisenbahnen, Entfernung . . . .1845

 Stock#:
 89079

 Map Maker:
 Meyer

Date:1845Place:HildburghausenColor:Hand ColoredCondition:VGSize:14.5 x 12 inches

## **Description**:

Elegantly engraved & detailed map of North Carolina, based upon Tanner's work in the early 1840s.

Shows counties, towns, roads, canals, lakes, etc. Detailed insets of the Gold Region.

While often referred to as the "German Mitchell," this is an unfair characterization, as the maps have some significant differences and are better engraved than Tanner or Mitchell's work. The project listed publication in Hildburghausen, Paris and Philadelphia, but we know of no connection to Paris.