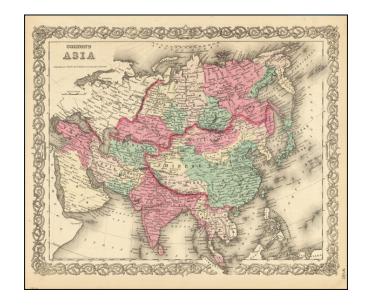

## Colton's Asia

**Stock#:** 89078 **Map Maker:** Colton

Date: 1866
Place: New York
Color: Hand Colored

**Condition:** VG+

**Size:**  $16 \times 13$  inches

**Price:** SOLD

## **Description:**

Detailed map of the Continent of Asia, published by GW & CB Colton.

The map is colored by countries and provinces. Shows cities, rivers, islands, lakes, mountains, the Great Wall, etc.

A terrific regional map, from the Colton firm, one of the most prolific American mapmakers of the mid-19th Century. Decorative border.