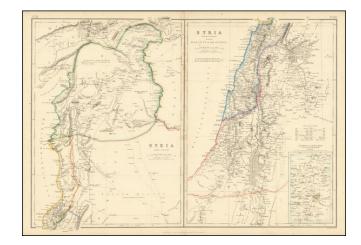

## **Description:**

Antique map of Syria, split into Northern and Southern, and divided into eyalets.

On the Northern map, Alexandretta (now Iskenderun in Turkey) is shown.

The Hauran region is detailed in the Southern map, showing the subregions of Nugrah, Jabal, and Lajat.

A table of Arabic terms sits above the Jerusalem inset map.