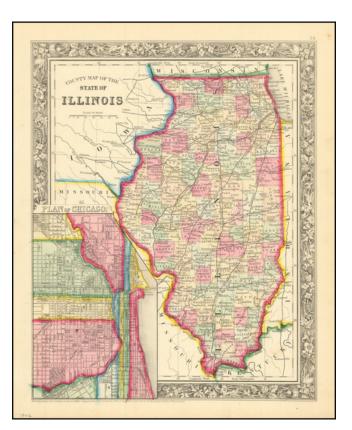

## Barry Lawrence Ruderman Antique Maps Inc.

7407 La Jolla Boulevard La Jolla, CA 92037

www.raremaps.com

(858) 551-8500 blr@raremaps.com

**County Map of the State of Illinois (Chicago Inset)** 

| Stock#:<br>Map Maker: | 89070<br>Mitchell Jr. |
|-----------------------|-----------------------|
| Date:                 | 1862                  |
| Place:                | Philadelphia          |
| Color:                | Hand Colored          |
| <b>Condition:</b>     | VG+                   |
| Size:                 | 11 x 13.5 inches      |
| Price:                | \$ 175.00             |

## **Description:**

Detailed map of Illinois, published by Samuel Augustus Mitchell, Jr.

The map is colored by county and shows early towns, post offices, roads, rail lines, etc.

Large inset plan of Chicago, colored by ward. The earliest map of Chicago to appear in a commercial atlas.