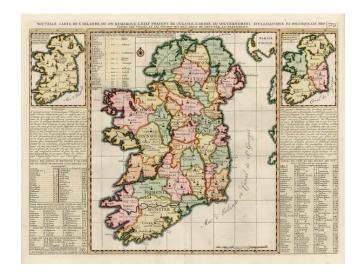

## Nouvelle Carte De L'Irlande . . .

Stock#: 8907 Map Maker: Chatelain

**Date:** 1719

Place: Amsterdam Colored Hand Colored

**Condition:** VG+

**Size:** 13 x 11 inches

**Price:** SOLD

## **Description:**

Gorgeous map of Ireland, colored by counties, with two smaller maps of Ireland showing ancient Ireland and an ecclesiastical map of modern Ireland. Includes extensive tables in French. A finely engraved map from Chatelain's monumental 7 volume Atlas Historique, one of the most famous and prolific works of the early 18th Century. A flawless example in striking color.