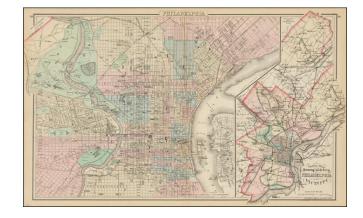

## Outline Map of the County and City of Philadelphia and Vicinity [with] Philadelphia

Stock#: 89068 Map Maker: Gray

**Date:** 1886

Place: Philadelphia Colored Hand Colored

**Condition:** VG+

**Size:** 28 x 16.5 inches

## **Description:**

Large map of Philadelphia, with a smaller regional map and yet a third map showing the 23rd Ward. From one of the leading American map publisher of the 1870s and 1880s.

Nice large format map.