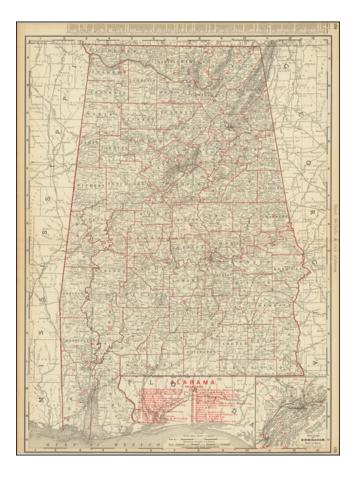

## **Description:**

Rand McNally's large, double-page map of Alabama, published at the end of the 19th century and showing the state in great detail.

The map shows the county structure of the state as it was in 1896. The railroads of the state are shown. Above the state, the populations of all the major cities are provided. Below, the map lists the various railroads operating in the state.