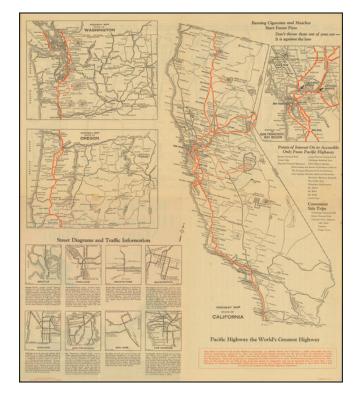

## **Description:**

Interesting set of maps of the west, published by the Pacific Highway Association, with several maps copyrighted by the Independent Pressroom of San Francisco in 1928.

The main map section includes highway maps of California, Washington and Oregon, with a larger inset map of the San Francisco Bay area. The primary roads are shown in orange.

Smaller street diagram and traffic infrormation maps shownfor Seattle, Portlands, Grant's Pass, Sacramento, Oakland, San Francisco, San Jose and Los Angeles.

The verso includes a large mileage table and strip maps showing the main route from Vancouver, BC to San Diego in a series of 8 strips, with inset discs for each city.