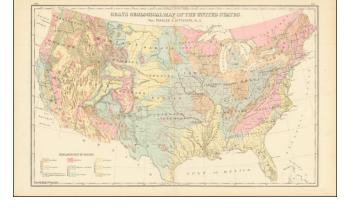

## Gray's Geological Map of the United States By Charles H. Hitchcock PH.D. Professor of Geology in Dartmouth College

- Stock#:
   89045

   Map Maker:
   Gray & Son
- Date:1886Place:PhiladelphiaColor:Hand ColoredCondition:VG+Size:25 x 15.5 inches

#### **Description:**

Geological map of the United States, published by O.W. Gray.

The map exhibits the geological regions, including Eozoic, Silurian, Deonian and Lower Carboniferous, Coal Measures and Permo-Carboniferous, Triassic and Jurassic, Cretaceous, Tertiary, Alluvium and Volcanic, each coded by color.