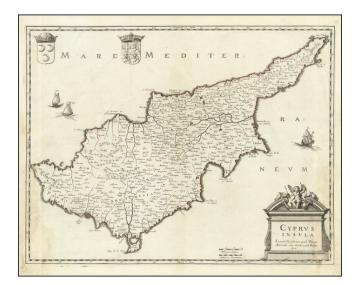

## **Description:**

Nice example of Pierre Mariette's rare map of Cyprus.

Mariette's map of Cyprus is based upon Jansson's map of 1637, which drew upon the map of Iacomo Franco issued circa 1570. Franco's map was also the source of Ortelius' map of 1573 and Blaeu's map of 1635. The map includes a decorative cartouche, with Eros atop the cartouche, along with two coats of arms.

Mariette's cartographical content is relatively similar to the maps of Jansson and Blaeu, but significantly rarer. There are several noteworthy misspellings, including Nocosia (Nicosia) and Calopetria (Cacopetria).