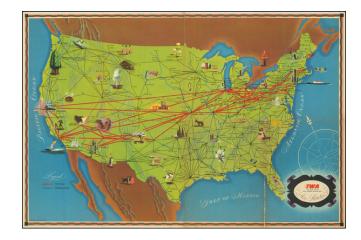

## **Description:**

Wonderful vintage pictorial map of the global air routes of Trans World Airline (TWA) in 1948.

The sheet is printed front and back with one side featuring a map of the United States, with TWA routes, connecting airline routes, and TWA international routes, all marked separately. The other side features a map of the "Old World" from India to the British Isles, with TWA routes marked in bold, and connecting airlines with thinner lines. "Certificated Routes" are shown in dashed lines. In the upper-right corner is a full map of the globe with routes shown as well as a Lockheed Constellation.

There is a variant edition with the United States in green, and no dashed line for TWA international routes, though that map is also said to be from 1948.

A <u>different edition of this map</u>, published in the same year, included a brown coloring to the United States.