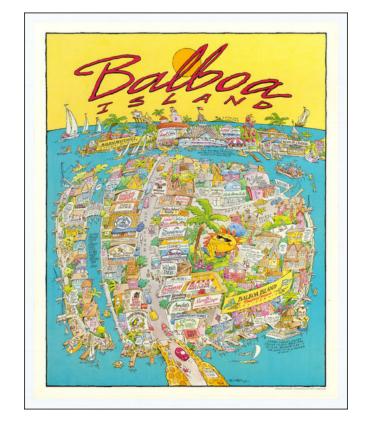

## **Description:**

Decorative pictorial advertising map for Balboa Island, packed with local advertising.

Balboa Peninsula and Newport Landing are shown in the distance, beyond which is Catalina island.

The Island is shown from the northeast (sort of), with the Bridge from Bayside Drive in the foreground, looking up Marine Avenue.