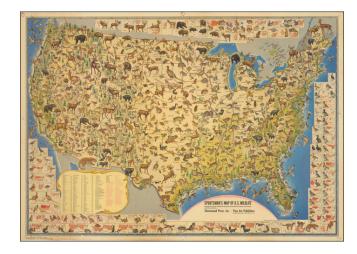

## Sportsman's Map of U.S. Wildlife

**Stock#:** 89021 **Map Maker:** Moss

Date: 1956Place: New YorkColor: Condition: VG

**Size:** 31.25 x 21.75 inches

**Price:** SOLD

## **Description:**

Information packed Ira Moss pictorial map of the United States, filled with game animals and birds of the period.

The legend lists names and keys to the national forests, big game, small game, animal predators, small mammals, upland game birds, shore birds, winged predators, geese & brant, and ducks.

Each species illustrated on th map is also shown in surrounding vignettes that indicate their range.