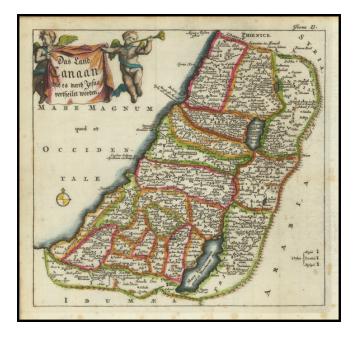

## Das Land Canaan wie es durch Josua vertheilet worden [The land of Canaan as divided by Joshua]

- Stock#:89018Map Maker:Wetstein / Halma
- Date:1704Place:AmsterdamColor:Hand ColoredCondition:VG+Size:6 x 6 inches

## **Description:**

Fine and rare map of the Holy Land, showing the land during the time of the Twelve Tribes.

The map names hundreds of place names, including cities, towns, villages, and more. Decorative elements include a compass rose and a cherub-supported cartouche.