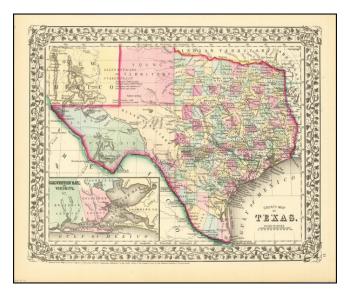

## **Description:**

Detailed map of Texas, published by SA Mitchell Jrl.

The ap is colored by counties, with inset map of Galveston region.

The western portion of the state is still dominated by Young, Bexar, El Paso and Presidio Counties. Notes in the west show the Llano Estacado.

An excellent regional map of the period.

**Detailed Condition:**