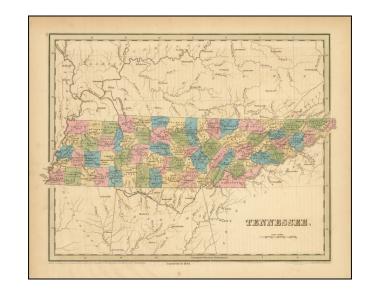

## **Includes Early Railroads**

Scarce late edition of Bradford's map of Tennessee.

The map is hand colore by counties and shows mountains, rivers and major towns.

A railroad line from Ashville, North Carolina to Knoxville is shown, as well as a line from Memphis to Sommerville and La Grange.