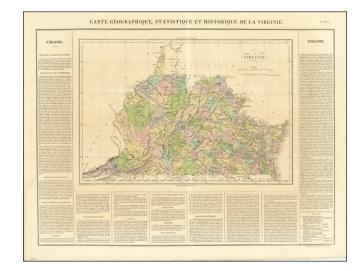

## Geographical, Statistical, and Historical Map of Virginia

**Stock#:** 88993

Map Maker: Carey & Lea

**Date:** 1822

Place: Philadelphia Colored Hand Colored

**Condition:** VG

**Size:** 24.5 x 19 inches

**Price:** \$ 495.00

## **Description:**

Striking example of this finely executed map of Virginia, from the first edition of Carey & Lea's Atlas.

The map includes contemporary details concerning the topography, indigenous lands, rivers, climate, towns, manufacturing, commerce, and other information. Roads, towns, rivers, and lakes are included on the map.